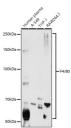

## Anti-ADGRE1 antibody (STJ11100571)

## **GENERAL INFORMATION**

Product Type Primary antibodies

Short Description Rabbit polyclonal antibody anti-Adgre1 is suitable for use in Western Blot and Immunofluorescence.

Applications WB, IF Host/Source Rabbit