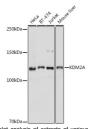

## **TARGET INFORMATION**

Gene ID 22992
Gene Symbol KDM2A
Uniprot ID KDM2A\_HUMAN

Immunogen Region
Specificity
Immunogen Sequence

Western blot analysis of extracts of various cell lines using KDM2A antibody (STJ11100570) at 1:100 dilution. Secondary antibody: HRP Goat Anti-rabbit IgG (H+L) at 1:10000 dilution. Lysates/proteins: 25ug pe lane. Blocking buffer: 3% norfat dry milk in TBST Detection. Cl. Basic Kd. Furnotes try milk.