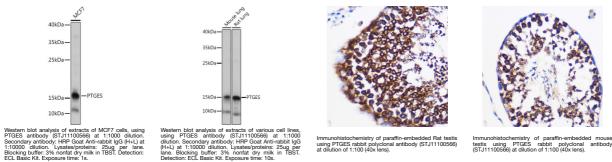

## Anti-PTGES antibody (STJ11100566) STJ11100566

## **GENERAL INFORMATION**

 Product Type
 Primary antibodies

 Short Description
 Rabbit polyclonal antibody anti-PTGES is suitable for use in Western Blot and Immunohistochemistry.

 Applications
 WB, IHC

 Reactivity
 Human, Mouse, Rat

## **PRODUCT PROPERTIES**

 Clonality
 Polyclonal

 Clone ID
 Verticity

 Concentration
 Verticity

 Conjugation
 Verticity

 Purification
 Affinity purification

 Dilution Range
 WB 1:500-11:2000

 IHC 1:50-11:200
 IHC 1:50-11:200

 Formulation
 PBS containing 0.02% Sodium Azide, 50% Glycerol, pH7.3.

 Isotype
 IgG

 Storage Instruction
 Store in a freezer at-20°C and avoid freeze-thaw cycles.

## **TARGET INFORMATION**





This product is suitable for in-vitro studies under the RESEARCH USE ONLY [RUO] licence. This product must not be used as for diagnostic or other medical purposes. St John's Laboratory Ltd, Knowledge Dock Business Centre, University Way, London, E16 2RD | Tel: 0208 223 3081