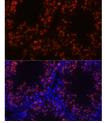

Immunofluorescence analysis of mouse testis using Histone H1t rabbit polyclonal antibody (STJ11100542) at dilution of 1:100 (40x lens). Blue: DAPI for nuclear staining.