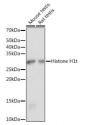

## Anti-Histone H1 antibody (STJ11100542)

## **GENERAL INFORMATION**

Product Type Primary antibodies

Short Description Rabbit polyclonal antibody anti-Histone H1t is suitable for use in Western Blot and Immunofluorescence.

Applications WB, IF Host/Source Rabbit Reactivity Mouse, Rat