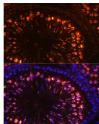

## **TARGET INFORMATION**

Gene ID 107970 Gene Symbol H1-6 Uniprot ID H1T\_MOUSE

Immunogen A synthetic peptide of Mouse Histone H1t

Immunogen Region Specificity Immunogen Sequence

Immunofluorescence analysis of rat testis using Histone H1t rabbit polyclonal antibody (STJ11100542) at dilution of 1:100 (40x lens). Blue: DAPI for nuclear