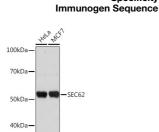

## **TARGET INFORMATION**

Gene ID 7095
Gene Symbol SEC62
Uniprot ID SEC62

Specificity

Uniprot ID SEC62\_HUMAN

Immunogen Recombinant protein of human SEC62. Immunogen Region

Western blot analysis of extracts of various cell lines, using SEG62 rabbit polyclonal antibody (STJ11100536) at 1:1000 dilution. Secondary antibody: HRP Goat Antirabbit IgG (H+L) at 1:10000 dilution. Lysates/proteins: 25ug per lane. Blocking buffer: 3% nonfat dry milk in