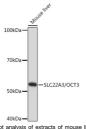

## **GENERAL INFORMATION**

Product Type Primary antibodies

Short Description Rabbit polyclonal antibody anti-SLC22A3 is suitable for use in Western Blot.

Host/Source Rabbit Reactivity Mouse

## **TARGET INFORMATION**

Gene ID 6581 Gene Symbol SLC22A3

Uniprot ID S22A3\_HUMAN

Immunogen Recombinant protein of human SLC22A3/OCT3. Immunogen Region Specificity Immunogen Sequence