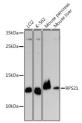

## Anti-RPS21 antibody (STJ11100532)

## **GENERAL INFORMATION**

Product Type Primary antibodies

**Short Description** Rabbit polyclonal antibody anti-RPS21 is suitable for use in Western Blot.

Applications WB Host/Source Rabbit Reactivity Human, Mouse