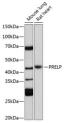

## **TARGET INFORMATION**

Gene ID 5549
Gene Symbol PRELP

Uniprot ID PRELP\_HUMAN

Immunogen Recombinant protein of human PRELP.

Immunogen Immunogen Region Specificity Immunogen Sequence

Western blot analysis of extracts of various cell lines, using PRELP Polyclonal Antibody (STJ1110052) at 1:1000 dilution. Secondary antibody: HRP Goat Anti-rabbit IgG (H-L) at 1:10000 dilution. Lysates/protes): 25ug per lane. Blocking buffer: 3% nonfat dry milk in TBST attaches.