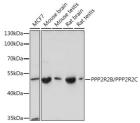

antibody (STJ11100523)

## **GENERAL INFORMATION**

Product Type Primary antibodies

Short Description Rabbit polyclonal antibody anti-PPP2R2B/PPP2R2C is suitable for use in Western Blot.

Applications WB Host/Source Rabbit

Reactivity Human, Mouse, Rat

## **PRODUCT PROPERTIES**

Clonality Polyclonal

Clone ID

Concentration
Conjugation Unconjugated Purification Affinity purification Dilution Range WB 1:500-1:2000

Formulation PBS containing 0.02% Sodium Azide, 50% Glycerol, pH7.3.

Isotype IgG

Storage Instruction Store in a freezer at-20°C and avoid freeze-thaw cycles.

## **TARGET INFORMATION**

Gene ID 5522

5521

Gene Symbol PPP2R2C

PPP2R2B

Uniprot ID 2ABG\_HUMAN

2ABB\_HUMAN Recombinant protein of human PPP2R2B/PPP2R2C.

Immunogen Immunogen Region Specificity

Immunogen Sequence