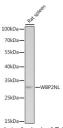

nti-WBP2NL antibody (STJ11100506)

## **GENERAL INFORMATION**

Product Type Primary antibodies

Short Description Rabbit polyclonal antibody anti-WBP2NL is suitable for use in Western Blot and Immunofluorescence.

Applications WB, IF Host/Source Rabbit Reactivity Mouse, Rat

## **PRODUCT PROPERTIES**

Clonality Polyclonal

Clone ID

Concentration
Conjugation Unconjugated Purification Affinity purification Dilution Range WB 1:500-1:2000

IF 1:50-1:200

Formulation PBS containing 0.02% Sodium Azide, 50% Glycerol, pH7.3.

Isotype IgG

Storage Instruction Store in a freezer at-20°C and avoid freeze-thaw cycles.

## **TARGET INFORMATION**

Gene ID 164684 Gene Symbol WBP2NL

Uniprot ID WBP2L\_HUMAN

Immunogen Recombinant protein of human WBP2NL.

Immunogen Region Specificity Immunogen Sequence