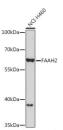

-FAAH2 antibody (STJ11100505)

## **GENERAL INFORMATION**

Product Type Primary antibodies

Short Description Rabbit polyclonal antibody anti-FAAH2 is suitable for use in Western Blot and Immunofluorescence.

Applications WB, IF Host/Source Rabbit

Reactivity Human, Mouse, Rat

## **PRODUCT PROPERTIES**

Clonality Polyclonal

Clone ID

Concentration
Conjugation Unconjugated Purification Affinity purification Dilution Range WB 1:500-1:2000

IF 1:50-1:200

Formulation PBS containing 0.02% Sodium Azide, 50% Glycerol, pH7.3.

Isotype IgG

Storage Instruction Store in a freezer at-20°C and avoid freeze-thaw cycles.

## **TARGET INFORMATION**

Gene ID 158584 Gene Symbol FAAH2

Uniprot ID FAAH2\_HUMAN Immunogen Recombinant protein of human FAAH2.

Immunogen Region Specificity Immunogen Sequence