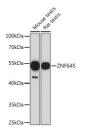

Western blot analysis of extracts of various cell lines using ZNF645 rabbit polyclonal antibody (STJ11100504) at 1:1000 dilution. Secondary antibody HRP Goat Anti-rabbit IgG (H+L) at 1:10000 dilution Lysates/proteins: 25up per Jane. Blocking buffer: 3% nonfat dry milk in TBST. Detection: ECL Basic Kit Exposure time: 180s.