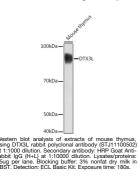

## Anti-DTX3L antibody (STJ11100502) STJ11100502

## **GENERAL INFORMATION**

 Product Type
 Primary antibodies

 Short Description
 Rabbit polyclonal antibody anti-DTX3L is suitable for use in Western Blot and Immunofluorescence.

 Applications
 WB, IF

 Host/Source
 Rabbit

 Reactivity
 Human, Mouse, Rat