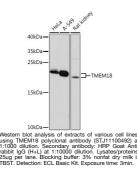

## **GENERAL INFORMATION**

Product Type Primary antibodies Short Description Rabbit polyclonal antibody anti-TMEM18 (40-100) is suitable for use in Western Blot. Applications WB Host/Source Rabbit Reactivity Human, Rat

## **PRODUCT PROPERTIES**

Clonality Polyclonal Clone ID Concentration Conjugation Unconjugated Purification Affinity purification Dilution Range WB 1:500-1:2000 Formulation PBS containing 0.02% Sodium Azide, 50% Glycerol, pH7.3. Isotype IgG Storage Instruction Store in a freezer at-20°C and avoid freeze-thaw cycles.