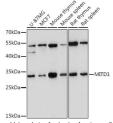

## Anti-MITD1 antibody (STJ11100491)

## **GENERAL INFORMATION**

Product Type Primary antibodies

Short Description Rabbit polyclonal antibody anti-MITD1 is suitable for use in Western Blot and Immunohistochemistry.

Applications WB, IHC Host/Source Rabbit

## **PRODUCT PROPERTIES**

Clonality Polyclonal

Clone ID Concentration

Conjugation Unconjugated Purification Affinity purification Dilution Range WB 1:500-1:2000

IHC 1:50-1:200

Formulation PBS containing 0.02% Sodium Azide, 50% Glycerol, pH7.3.