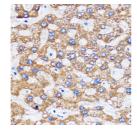

## **TARGET INFORMATION**

Gene ID 129531 Gene Symbol MITD1

Uniprot ID MITD1\_HUMAN

Immunogen Recombinant protein of human MITD1.

Immunogen Region Specificity Immunogen Sequence

Immunohistochemistry of paraffin-embeddiver using MITD1 rabbit polyclonal (STJ11100491) at dilution of 1:100 (40x lens).