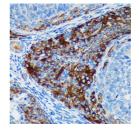

## **TARGET INFORMATION**

Gene ID 128869 Gene Symbol PIGU Uniprot ID PIGU\_HUMAN

Immunogen Recombinant protein of human PIGU.

Immunogen Region Specificity Immunogen Sequence

Immunohistochemistry of paraffin-embedded Rat ovary using PIGU rabbit polyclonal antibody (STJ11100489) at dilution of 1:100 (40x lens).