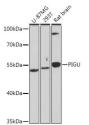

## **GENERAL INFORMATION**

Product Type Primary antibodies

Short Description Rabbit polyclonal antibody anti-PIGU is suitable for use in Western Blot, Immunohistochemistry and Immunofluorescence.

Host/Source Rabbit

## **PRODUCT PROPERTIES**

Clonality Polyclonal

Clone ID Concentration

Conjugation Unconjugated Purification Affinity purification Dilution Range WB 1:500-1:2000

IHC 1:50-1:200 IF 1:50-1:200

Formulation PBS containing 0.02% Sodium Azide, 50% Glycerol, pH7.3.