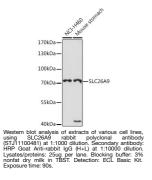

## **GENERAL INFORMATION**

Applications WB Host/Source Rabbit Reactivity Human, Mouse

Product Type Primary antibodies Short Description Rabbit polyclonal antibody anti-SLC26A9 is suitable for use in Western Blot.

## **PRODUCT PROPERTIES**

Clonality Polyclonal Clone ID Concentration Conjugation Unconjugated Purification Affinity purification Dilution Range WB 1:500-1:2000 Formulation PBS containing 0.02% Sodium Azide, 50% Glycerol, pH7.3. Isotype IgG Storage Instruction Store in a freezer at-20°C and avoid freeze-thaw cycles.