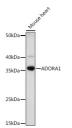

## Anti-ADORA1 antibody (STJ11100476)

## **GENERAL INFORMATION**

Product Type Primary antibodies

Short Description Rabbit polyclonal antibody anti-ADORA1 is suitable for use in Western Blot and Immunohistochemistry.

Applications WB, IHC Host/Source Rabbit

## **TARGET INFORMATION**

Gene ID 134 Gene Symbol ADORA1 Uniprot ID AA1R\_HUMAN

Immunogen Recombinant protein of human ADORA1.

Immunogen Region Specificity Immunogen Sequence

using ADORA1 rabbit polyclonal (STJ11100476) at dilution of 1:100 (40x lens)