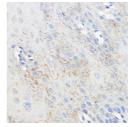

## **TARGET INFORMATION**

Gene ID 134 Gene Symbol ADORA1 Uniprot ID AA1R\_HUMAN

Immunogen Recombinant protein of human ADORA1.

Immunogen Region Specificity Immunogen Sequence

using ADORA1 rabbit polyclonal (STJ11100476) at dilution of 1:100 (40x lens)