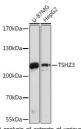

## **TARGET INFORMATION**

Gene ID 57616
Gene Symbol TSHZ3
Uniprot ID TSH3\_HUMAN

Immunogen Region
Specificity
Immunogen Sequence
Sequence
Sequence
Sequence

Western blot analysis of extracts of various cell lines, using TSH23 rabbit polyclonal antibody (STJ11100433) at 1:1000 dilution. Secondary antibody: HRP Goat Antirabbit IgG (H+L) at 1:10000 dilution. Lysates/proteins: 25ug per lane. Blocking buffer: 3% nonfat dry milk in