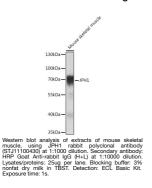

## Anti-JPH1 antibody (STJ11100430) STJ11100430

## **GENERAL INFORMATION**

Applications WB Host/Source Rabbit Reactivity Mouse

Product Type Primary antibodies Short Description Rabbit polyclonal antibody anti-JPH1 is suitable for use in Western Blot.

## **PRODUCT PROPERTIES**

Clonality Polyclonal Clone ID Concentration Conjugation Unconjugated Purification Affinity purification Dilution Range WB 1:500-1:2000 Formulation PBS containing 0.02% Sodium Azide, 50% Glycerol, pH7.3. Isotype IgG Storage Instruction Store in a freezer at-20°C and avoid freeze-thaw cycles.

## **TARGET INFORMATION**

Gene ID 56704 Gene Symbol JPH1 Uniprot ID JPH1\_HUMAN Immunogen Region Specificity Immunogen Sequence

Immunogen Recombinant protein of human JPH1.



This product is suitable for in-vitro studies under the RESEARCH USE ONLY [RUO] licence. This product must not be used as for diagnostic or other medical purposes. St John's Laboratory Ltd, Knowledge Dock Business Centre, University Way, London, E16 2RD | Tel: 0208 223 3081