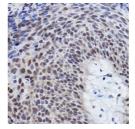

## Anti-SIRT6 antibody (STJ11100422)

## **GENERAL INFORMATION**

Product Type Primary antibodies

Short Description Rabbit polyclonal antibody anti-SIRT6 is suitable for use in Western Blot and Immunohistochemistry.

Applications WB, IHC Host/Source Rabbit

Reactivity Human, Mouse, Rat

## **PRODUCT PROPERTIES**

Clonality Polyclonal

Clone ID Concentration

Conjugation Unconjugated Purification Affinity purification Dilution Range WB 1:500-1:2000

IHC 1:50-1:200

Formulation PBS containing 0.02% Sodium Azide, 50% Glycerol, pH7.3.