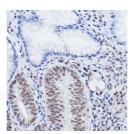

## Anti-SIRT6 antibody (STJ11100422)

## **GENERAL INFORMATION**

Product Type Primary antibodies

Short Description Rabbit polyclonal antibody anti-SIRT6 is suitable for use in Western Blot and Immunohistochemistry.

Applications WB, IHC Host/Source Rabbit

Reactivity Human, Mouse, Rat

## **PRODUCT PROPERTIES**

Clonality Polyclonal

Clone ID Concentration

Conjugation Unconjugated Purification Affinity purification Dilution Range WB 1:500-1:2000

IHC 1:50-1:200

Formulation PBS containing 0.02% Sodium Azide, 50% Glycerol, pH7.3.