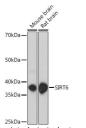

## Anti-SIRT6 antibody (STJ11100422)

## **GENERAL INFORMATION**

Product Type Primary antibodies

Short Description Rabbit polyclonal antibody anti-SIRT6 is suitable for use in Western Blot and Immunohistochemistry.

Applications WB, IHC Host/Source Rabbit

Reactivity Human, Mouse, Rat

## **PRODUCT PROPERTIES**

Clonality Polyclonal

Clone ID Concentration

Conjugation Unconjugated Purification Affinity purification Dilution Range WB 1:500-1:2000

IHC 1:50-1:200

Formulation PBS containing 0.02% Sodium Azide, 50% Glycerol, pH7.3.