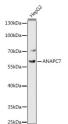

## **TARGET INFORMATION**

Gene ID 51434 Gene Symbol ANAPC7

Uniprot ID APC7\_HUMAN

Immunogen A synthetic peptide of human ANAPC7. Immunogen Region Specificity

Immunogen Sequence

25kDa—

blot analysis of extracts of HepG2 cells, using antibody (STJ11100413) at 1:1000 dilution antibody: HRP Goat Anti-rabbit IgG (H+L) at 25ug per lane.