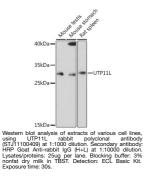

## Anti-UTP11L antibody (STJ11100409) STJ11100409

## **GENERAL INFORMATION**

Applications WB Host/Source Rabbit Reactivity Human, Mouse, Rat

Product Type Primary antibodies Short Description Rabbit polyclonal antibody anti-UTP11L is suitable for use in Western Blot.

## **PRODUCT PROPERTIES**

Clonality Polyclonal Clone ID Concentration Conjugation Unconjugated Purification Affinity purification Dilution Range WB 1:500-1:2000 Formulation PBS containing 0.02% Sodium Azide, 50% Glycerol, pH7.3. Isotype IgG Storage Instruction Store in a freezer at-20°C and avoid freeze-thaw cycles.

## **TARGET INFORMATION**

Gene ID 51118 Gene Symbol UTP11 Uniprot ID UTP11\_HUMAN Immunogen Recombinant protein of human UTP11L. Immunogen Region Specificity Immunogen Sequence



This product is suitable for in-vitro studies under the RESEARCH USE ONLY [RUO] licence. This product must not be used as for diagnostic or other medical purposes. St John's Laboratory Ltd, Knowledge Dock Business Centre, University Way, London, E16 2RD | Tel: 0208 223 3081