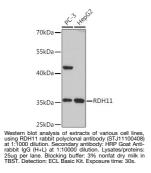

## **GENERAL INFORMATION**

Applications WB Host/Source Rabbit Reactivity Human, Rat

Product Type Primary antibodies Short Description Rabbit polyclonal antibody anti-RDH11 is suitable for use in Western Blot.

## **PRODUCT PROPERTIES**

Clonality Polyclonal Clone ID Concentration Conjugation Unconjugated Purification Affinity purification Dilution Range WB 1:500-1:2000 Formulation PBS containing 0.02% Sodium Azide, 50% Glycerol, pH7.3. Isotype IgG Storage Instruction Store in a freezer at-20°C and avoid freeze-thaw cycles.