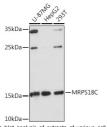

## **TARGET INFORMATION**

Gene ID 51023 Gene Symbol MRPS18C Uniprot ID RT18C\_HUMAN

Immunogen Recombinant protein of human MRPS18C.

Immunogen Region Specificity Immunogen Sequence

Western blot analysis of extracts of various cell lines using MRPS18C rabbit polyclonal antibod (STJ11100407) at 1:1000 dilution. Secondary antibod HRP Goat Anti-rabbit lgG (H+L) at 1:10000 dilution Lysates/proteins: 25ug per lane. Blocking buffer: 3% nontat dry, milk in TBST. Detection: ECL Basic ktt.