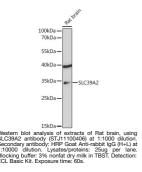

## **GENERAL INFORMATION**

Applications WB Host/Source Rabbit Reactivity Rat

Product Type Primary antibodies Short Description Rabbit polyclonal antibody anti-SLC39A2 is suitable for use in Western Blot.

## **PRODUCT PROPERTIES**

Clonality Polyclonal Clone ID Concentration Conjugation Unconjugated Purification Affinity purification Dilution Range WB 1:500-1:2000 Formulation PBS containing 0.02% Sodium Azide, 50% Glycerol, pH7.3. Isotype IgG Storage Instruction Store in a freezer at-20°C and avoid freeze-thaw cycles.