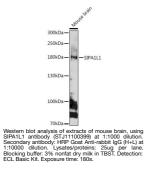

## **GENERAL INFORMATION**

Applications WB Host/Source Rabbit Reactivity Mouse

Product Type Primary antibodies Short Description Rabbit polyclonal antibody anti-SIPA1L1 is suitable for use in Western Blot.

## **PRODUCT PROPERTIES**

Clonality Polyclonal Clone ID Concentration Conjugation Unconjugated Purification Affinity purification Dilution Range WB 1:500-1:2000 Formulation PBS containing 0.02% Sodium Azide, 50% Glycerol, pH7.3. Isotype IgG Storage Instruction Store in a freezer at-20°C and avoid freeze-thaw cycles.