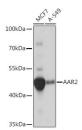

## Anti-AAR2 antibody (STJ11100397)

## **GENERAL INFORMATION**

Product Type Primary antibodies

Short Description Rabbit polyclonal antibody anti-AAR2 is suitable for use in Western Blot and Immunofluorescence.

Applications WB, IF Host/Source Rabbit Reactivity Human, Mouse

## **PRODUCT PROPERTIES**

Clonality Polyclonal

Clone ID Concentration

Conjugation Unconjugated Purification Affinity purification Dilution Range WB 1:500-1:2000

IF 1:50-1:200

Formulation PBS containing 0.02% Sodium Azide, 50% Glycerol, pH7.3.

Isotype IgG

Storage Instruction Store in a freezer at-20°C and avoid freeze-thaw cycles.

## **TARGET INFORMATION**

Gene ID 25980 Gene Symbol AAR2

Uniprot ID AAR2\_HUMAN

Immunogen Region Specificity Immunogen Sequence

Immunogen Recombinant protein of human AAR2.