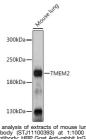

## **TARGET INFORMATION**

Western blot analysis of extracts TMEM2 antibody (STJ11100393) : 25ug pi in TBST. De

This product is suitable for in-vitro studies under the RESEARCH USE ONLY [RUO] licence. This product must not be used as for diagnostic or other medical purposes. St John's Laboratory Ltd, Knowledge Dock Business Centre, University Way, London, E16 2RD | Tel: 0208 223 3081