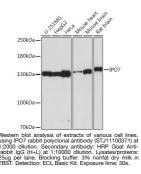

AL INFORMATION**

 Product Type
 Primary antibodies

 Short Description
 Rabbit polyclonal antibody anti-IPO7 is suitable for use in Western Blot and Immunofluorescence.

 Applications
 WB, IF

 Reactivity
 Human, Mouse, Rat

## **PRODUCT PROPERTIES**

 Clonality
 Polyclonal

 Clone ID
 Verticity

 Concentration
 Verticity

 Conjugation
 Uconjugated

 Purification
 Affinity purification

 Dilution Range
 WB 1:500-11:2000

 IF 1:50-11:200
 IF 1:50-11:200

 Formulation
 PBS containing 0.02% Sodium Azide, 50% Glycerol, pH7.3.

 Isotype
 IgG

 Storage Instruction
 Store in a freezer at-20°C and avoid freeze-thaw cycles.

## **TARGET INFORMATION**

Gene ID 10527 Gene Symbol IPO7 Uniprot ID IPO7\_HUMAN Immunogen A synthetic peptide of human IPO7. Immunogen Region Specificity Immunogen Sequence



This product is suitable for in-vitro studies under the RESEARCH USE ONLY [RUO] licence. This product must not be used as for diagnostic or other medical purposes. St John's Laboratory Ltd, Knowledge Dock Business Centre, University Way, London, E16 2RD | Tel: 0208 223 3081