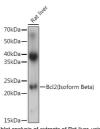

## Anti-BCL2 antibody (STJ11100369)

## **GENERAL INFORMATION**

Product Type Primary antibodies

Short Description Rabbit polyclonal antibody anti-Bcl2 (Isoform Beta) is suitable for use in Western Blot.

Applications WB Host/Source Rabbit Reactivity Human, Rat