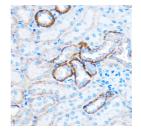

## Anti-CABP1 antibody (STJ11100360)

## **GENERAL INFORMATION**

Product Type Primary antibodies

Short Description Rabbit polyclonal antibody anti-CABP1 is suitable for use in Western Blot and Immunohistochemistry.

Applications WB, IHC Host/Source Rabbit

Reactivity Human, Mouse, Rat