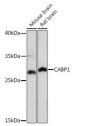

## Anti-CABP1 antibody (STJ11100360)

## **GENERAL INFORMATION**

Product Type Primary antibodies

Short Description Rabbit polyclonal antibody anti-CABP1 is suitable for use in Western Blot and Immunohistochemistry.

Applications WB, IHC Host/Source Rabbit

Reactivity Human, Mouse, Rat