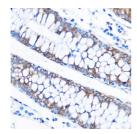

## Anti-CABP1 antibody (STJ11100360)

## **GENERAL INFORMATION**

Product Type Primary antibodies

Short Description Rabbit polyclonal antibody anti-CABP1 is suitable for use in Western Blot and Immunohistochemistry.

Applications WB, IHC Host/Source Rabbit

Reactivity Human, Mouse, Rat