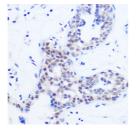

## Anti-SRSF11 antibody (STJ11100358)

## **GENERAL INFORMATION**

Product Type Primary antibodies

Short Description Rabbit polyclonal antibody anti-SRSF11 is suitable for use in Western Blot, Immunohistochemistry and

Immunofluorescence.

Applications WB, IHC, IF Host/Source Rabbit

## **PRODUCT PROPERTIES**

Clonality Polyclonal

Clone ID Concentration

Conjugation Unconjugated Purification Affinity purification Dilution Range WB 1:500-1:2000 IHC 1:50-1:200

IF 1:50-1:200

Formulation PBS containing 0.02% Sodium Azide, 50% Glycerol, pH7.3.