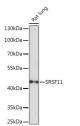

## Anti-SRSF11 antibody (STJ11100358)

## **GENERAL INFORMATION**

Product Type Primary antibodies

Short Description Rabbit polyclonal antibody anti-SRSF11 is suitable for use in Western Blot, Immunohistochemistry and

Immunofluorescence.

Applications WB, IHC, IF Host/Source Rabbit

## **PRODUCT PROPERTIES**

Clonality Polyclonal

Clone ID Concentration

Conjugation Unconjugated Purification Affinity purification Dilution Range WB 1:500-1:2000 IHC 1:50-1:200

IF 1:50-1:200

Formulation PBS containing 0.02% Sodium Azide, 50% Glycerol, pH7.3.