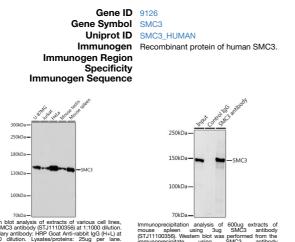

## **TARGET INFORMATION**

25ug I TBST F

This product is suitable for in-vitro studies under the RESEARCH USE ONLY [RUO] licence. This product must not be used as for diagnostic or other medical purposes. St John's Laboratory Ltd, Knowledge Dock Business Centre, University Way, London, E16 2RD | Tel: 0208 223 3081

perfor

immunoprecipitate using \$ (STJ11100356) at a dilition of 1:1000