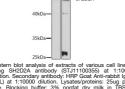

## **GENERAL INFORMATION**

Applications WB Host/Source Rabbit Reactivity Human, Mouse, Rat

Product Type Primary antibodies Short Description Rabbit polyclonal antibody anti-SH2D2A is suitable for use in Western Blot.

## **PRODUCT PROPERTIES**

| Clonality<br>Clone ID | Polyclonal                                               |
|-----------------------|----------------------------------------------------------|
| Concentration         |                                                          |
| Conjugation           | Unconjugated                                             |
| Purification          | Affinity purification                                    |
| Dilution Range        | WB 1:500-1:2000                                          |
| Formulation           | PBS containing 0.02% Sodium Azide, 50% Glycerol, pH7.3.  |
| Isotype               | IgG                                                      |
| Storage Instruction   | Store in a freezer at-20°C and avoid freeze-thaw cycles. |