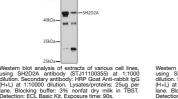

## **GENERAL INFORMATION**

Applications WB Host/Source Rabbit Reactivity Human, Mouse, Rat

Product Type Primary antibodies Short Description Rabbit polyclonal antibody anti-SH2D2A is suitable for use in Western Blot.

## **PRODUCT PROPERTIES**

| Clonality<br>Clone ID | Polyclonal                                               |
|-----------------------|----------------------------------------------------------|
| Concentration         |                                                          |
| Conjugation           | Unconjugated                                             |
| Purification          | Affinity purification                                    |
| Dilution Range        | WB 1:500-1:2000                                          |
| Formulation           | PBS containing 0.02% Sodium Azide, 50% Glycerol, pH7.3.  |
| Isotype               | IgG                                                      |
| Storage Instruction   | Store in a freezer at-20°C and avoid freeze-thaw cycles. |