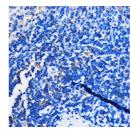

## **TARGET INFORMATION**

Gene ID 8843 Gene Symbol HCAR3

Uniprot ID HCAR3\_HUMAN Immunogen Recombinant protein of human HCAR3.

Immunogen Region Specificity Immunogen Sequence

spleen using HCAR3 rabbit polyclonal (STJ11100354) at dilution of 1:100 (40x lens).

spleen using HCAR3 rabbit polyclonal (STJ11100354) at dilution of 1:100 (40x lens).

Immunohistochemistry of paramiri-embedde spleen using HCAR3 rabbit polyclonal (STJ11100354) at dilution of 1:100 (40x lens).