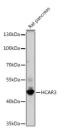

## Anti-HCAR3 antibody (STJ11100354)

## **TARGET INFORMATION**

Gene ID 8843 Gene Symbol HCAR3

Uniprot ID HCAR3\_HUMAN Immunogen Recombinant protein of human HCAR3.

Immunogen Region Specificity Immunogen Sequence

spleen using HCAR3 rabbit polyclonal (STJ11100354) at dilution of 1:100 (40x lens).