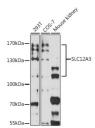

## Anti-SLC12A3 antibody (STJ11100335)

## **GENERAL INFORMATION**

Product Type Primary antibodies

Short Description Rabbit polyclonal antibody anti-SLC12A3 is suitable for use in Western Blot.

Applications WB Host/Source Rabbit

Reactivity Human, Mouse, Monkey

## **PRODUCT PROPERTIES**

Clonality Polyclonal

Clone ID Concentration

Conjugation Unconjugated
Purification Affinity purification Dilution Range WB 1:500-1:2000

Formulation PBS containing 0.02% Sodium Azide, 50% Glycerol, pH7.3.