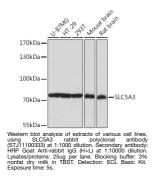

## Anti-SLC5A3 antibody (STJ11100333) STJ11100333

## **GENERAL INFORMATION**

Applications WB Host/Source Rabbit Reactivity Human, Mouse, Rat

Product Type Primary antibodies Short Description Rabbit polyclonal antibody anti-SLC5A3 is suitable for use in Western Blot.

## **PRODUCT PROPERTIES**

Clonality Polyclonal Clone ID Concentration Conjugation Unconjugated Purification Affinity purification Dilution Range WB 1:500-1:2000 Formulation PBS containing 0.02% Sodium Azide, 50% Glycerol, pH7.3. Isotype IgG Storage Instruction Store in a freezer at-20°C and avoid freeze-thaw cycles.