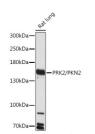

## **TARGET INFORMATION**

Gene ID 5586 Gene Symbol PKN2

Uniprot ID PKN2\_HUMAN Immunogen Region Recombinant p

Specificity

Immunogen Sequence

Immunogen Recombinant protein of human PRK2/PRK2/PKN2.

Western blot analysis of extracts of Rat lung, usin, PRKZ/PRKZ/PKN2 rabbit polyclonal antibod STJ111100326) at 1:1000 dilution. Secondary antibody HPC Goat Anti-rabbit IgG (H+L) at 1:10000 dilution Lysates/proteins: 25up per lane. Blocking buffer: 3% nonfat dry milk in TBST. Detection: ECL Basic Kit Exposure filme 60s