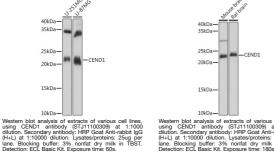

## Anti-CEND1 antibody (STJ11100309) STJ11100309

## **GENERAL INFORMATION**

 Product Type
 Primary antibodies

 Short Description
 Rabbit polyclonal antibody anti-CEND1 is suitable for use in Western Blot.

 Applications
 WB

 Host/Source
 Rabbit

 Human, Mouse, Rat

## **PRODUCT PROPERTIES**

 Clonality
 Polyclonal

 Clone ID
 Polyclonal

 Concentration
 Conjugated

 Purification
 Affinity purification

 Dilution Range
 WB 1:500-1:2000

 Formulation
 PBS containing 0.02% Sodium Azide, 50% Glycerol, pH7.3.

 Isotype
 IgG

 Storage Instruction
 Store in a freezer at-20°C and avoid freeze-thaw cycles.

## **TARGET INFORMATION**





This product is suitable for in-vitro studies under the RESEARCH USE ONLY [RUO] licence. This product must not be used as for diagnostic or other medical purposes. St John's Laboratory Ltd, Knowledge Dock Business Centre, University Way, London, E16 2RD | Tel: 0208 223 3081