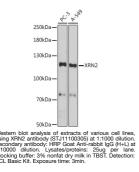

## **GENERAL INFORMATION**

Applications WB Host/Source Rabbit Reactivity Human

Product Type Primary antibodies Short Description Rabbit polyclonal antibody anti-XRN2 is suitable for use in Western Blot.

## **PRODUCT PROPERTIES**

Clonality Polyclonal Clone ID Concentration Conjugation Unconjugated Purification Affinity purification Dilution Range WB 1:500-1:2000 Formulation PBS containing 0.02% Sodium Azide, 50% Glycerol, pH7.3. Isotype IgG Storage Instruction Store in a freezer at-20°C and avoid freeze-thaw cycles.

## **TARGET INFORMATION**

XRN2 Immunogen Recombinant protein of human XRN2.

This product is suitable for in-vitro studies under the RESEARCH USE ONLY [RUO] licence. This product must not be used as for diagnostic or other medical purposes. St John's Laboratory Ltd, Knowledge Dock Business Centre, University Way, London, E16 2RD | Tel: 0208 223 3081