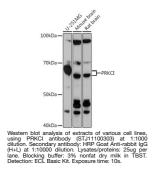

## Anti-PRKCI antibody (STJ11100303) STJ11100303

## **GENERAL INFORMATION**

Applications WB Host/Source Rabbit Reactivity Human, Mouse, Rat

Product Type Primary antibodies Short Description Rabbit polyclonal antibody anti-PRKCI is suitable for use in Western Blot.

## **PRODUCT PROPERTIES**

Clonality Polyclonal Clone ID Concentration Conjugation Unconjugated Purification Affinity purification Dilution Range WB 1:500-1:2000 Formulation PBS containing 0.02% Sodium Azide, 50% Glycerol, pH7.3. Isotype IgG Storage Instruction Store in a freezer at-20°C and avoid freeze-thaw cycles.

## **TARGET INFORMATION**

Gene ID 5584 Gene Symbol PRKCI Uniprot ID KPCI\_HUMAN Immunogen Recombinant protein of human PRKCI. Immunogen Region Specificity Immunogen Sequence



This product is suitable for in-vitro studies under the RESEARCH USE ONLY [RUO] licence. This product must not be used as for diagnostic or other medical purposes. St John's Laboratory Ltd, Knowledge Dock Business Centre, University Way, London, E16 2RD | Tel: 0208 223 3081