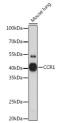

## **TARGET INFORMATION**

Gene ID 1230 Gene Symbol CCR1 Uniprot ID CCR1\_HUMAN

Immunogen A synthetic peptide of human CCR1.

Immunogen Region Specificity Immunogen Sequence

m blot analysis of extract: rabbit polyclonal antibor dilution. Secondary antilog (H+L) at 1:10000 diluter lane. Blocking Blocking buffer: 3 : ECL Basic Kit. Ex