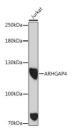

## Anti-ARHGAP4 antibody (STJ11100294)

## **GENERAL INFORMATION**

Product Type Primary antibodies

Short Description Rabbit polyclonal antibody anti-ARHGAP4 is suitable for use in Western Blot, Immunohistochemistry and

Immunofluorescence.

Applications WB, IHC, IF Host/Source Rabbit

## **PRODUCT PROPERTIES**

Clonality Polyclonal

Clone ID Concentration

Conjugation Unconjugated Purification Affinity purification
Dilution Range WB 1:500-1:2000

IHC 1:50-1:200 IF 1:50-1:200

Formulation PBS containing 0.02% Sodium Azide, 50% Glycerol, pH7.3.