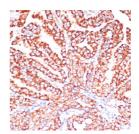

## **GENERAL INFORMATION**

Product Type Primary antibodies

Short Description Rabbit polyclonal antibody anti-ARHGAP4 is suitable for use in Western Blot, Immunohistochemistry and

Immunofluorescence.

Applications WB, IHC, IF Host/Source Rabbit