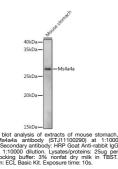

## **GENERAL INFORMATION**

Applications WB Host/Source Rabbit Reactivity Mouse

Product Type Primary antibodies Short Description Rabbit polyclonal antibody anti-Ms4a4a is suitable for use in Western Blot.

## **PRODUCT PROPERTIES**

Clonality Polyclonal Clone ID Concentration Conjugation Unconjugated Purification Affinity purification Dilution Range WB 1:500-1:2000 Formulation PBS containing 0.02% Sodium Azide, 50% Glycerol, pH7.3. Isotype IgG Storage Instruction Store in a freezer at-20°C and avoid freeze-thaw cycles.