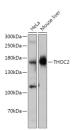

## Anti-THOC2 antibody (STJ11100288)

## **GENERAL INFORMATION**

Product Type Primary antibodies

**Short Description** Rabbit polyclonal antibody anti-THOC2 is suitable for use in Western Blot.

Applications WB Host/Source Rabbit Reactivity Human, Mouse