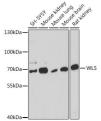

## **TARGET INFORMATION**

Gene ID 79971
Gene Symbol WLS
Uniprot ID WLS\_HUMAN

Immunogen Immunogen Region Specificity Immunogen Sequence

Immunogen Recombinant protein of human WLS. unogen Region

Western blot analysis of extracts of various cell lines using WLS antibody (FIRT 11100284) at 1:1000 dilution. USA of the state of the