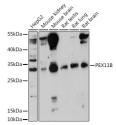

## **TARGET INFORMATION**

Gene ID 8799
Gene Symbol PEX11B

Uniprot ID PX11B\_HUMAN

Immunogen Immunogen Region Specificity Immunogen Sequence

**Immunogen** Recombinant protein of human PEX11B.

Western blot analysis of extracts of various cell lines using PEXI1B antibody (STJ11100277) at 1.10 dilution. Secondary antibody: HRP Goat Anti-rabbit 1g (H+L) at 1.10000 dilution. Lysates/proteins: 25ug pp lane. Blocking buffer: 3% nonfat dry milk in TBS'