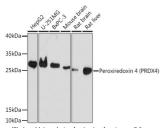

## Anti-PRDX4 antibody (STJ11100264)

## **GENERAL INFORMATION**

Product Type Primary antibodies

Short Description Rabbit polyclonal antibody anti-PRDX4 is suitable for use in Western Blot, Immunohistochemistry and Immunofluorescence.

Applications WB, IHC, IF Host/Source Rabbit

## **TARGET INFORMATION**

Gene ID 10549 Gene Symbol PRDX4 Uniprot ID PRDX4\_HUMAN

Immunogen Recombinant protein of human Peroxiredoxin 4 (Peroxiredoxin 4 (PRDX4) ).

Immunogen Region Specificity Immunogen Sequence