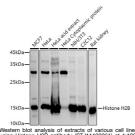

## **GENERAL INFORMATION**

Product Type Primary antibodies

**Short Description** Rabbit polyclonal antibody anti-Histone H2B is suitable for use in Western Blot.

Applications WB Host/Source Rabbit

Reactivity Human, Mouse, Rat